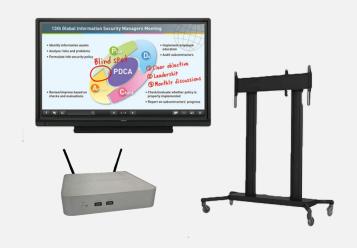

# For optional use with SHARP AQUOS BOARDS and VIDEO WALLS

# Onyx DP-I7 Offers

- High Performance 17 Slim Form Factor
- Quiet Operation
- Low-Power Consumption
- Connect multiple Aquos boards for a full white board experience

#### **Bracket Mount**

This is a small, metal reinforced bracket fabricated to affix our Luna Onyx PC to any of our Aquos Board Display Rolling Carts