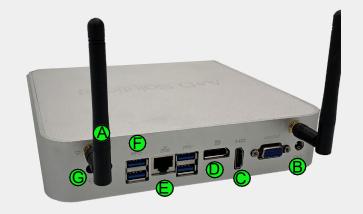

#### Back:

- A) 2 x WI-FI Antennae Input
- B) DC PowerInput
- C) HDMI (4K)
- D) DisplayPort (4K)
- E) RJ45 Gigabit LAN
- F) 4 x USB 3.0
- G) Microphone & Speaker Ports