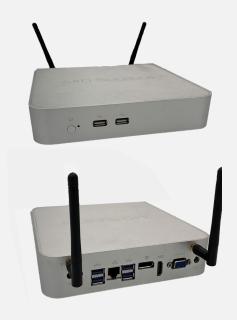

#### Front:

- A) Power Button
- B) 2 x USB 2.0

#### Back:

- A) 2 x WI-FI Antennae Input
- B) DC PowerInput
- C) HDMI (4K)
- D) DisplayPort (4K)
- E) RJ45 Gigabit LAN
- F) 4 x USB 3.0
- G) Microphone & Speaker Ports