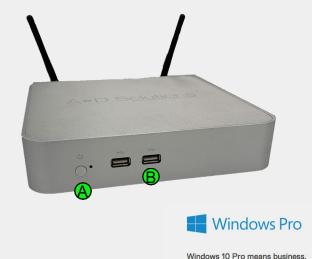

er Consumption
- Connect multiple Aquos boards for a full white board experience



#### **EXCLUSIVE FOR SHARP**

**SERVICE** 

Pre-Image all storage drives with SHARP Golden Image. Imaged drive includes: Sharp Pen Software and Sharp Display Connect Software.

**HARDWARE** 

Custom AQUOS BOARD mounting solution

WARRANTY

1-Year Replacement Warranty

INSTRUCTION MATERIAL

Includes an installation guide that contains instructions for mounting Onyx PC, power adaptor and bracket

For more info please contact: ONYX@myadsusa.com or www.myonyxtech.com



## **Product Details**

#### Front:

- A) Power Button
- B) 2 x USB 2.0

#### Back:

- A) 2 x WI-FI Antennae Input
- B) DC PowerInput
- C) HDMI (4K)
- D) DisplayPort (4K)
- E) RJ45 Gigabit LAN
- F) 4 x USB 3.0
- G) Microphone & Speaker Ports





# Slim Design

- Slim 1.3 Liter Metal Chassis, Silver
- Size: 7.05" x 7.05" x 2.05"
- Operating Temperature 0-50° C
- •150W Power

#### Intel Core i7-7700HQ

This MINI PC is powered by the Intel Core i7-7700HQ, a quad-core processor based on the Skylake architecture. In addition to four CPU cores with Hyper-Threading clocked at 3.8 GHz, the chip also integrates an HD Graphics 630 GPU and a dual-channel DDR4-3200 memory controller

# **Dual Band WIFI and Gigabit LAN**

With support for 2.4Ghz and 5Ghz band, it can transmit higher amounts of data, and its naturally less congested. Gigabit LAN can improve the net speed and the performance to a large extent.

#### **Bracket Mount**



This is a small, metal reinforced bracket fabricated to affix our Luna Onyx PC to any of our Aquos Board Dis